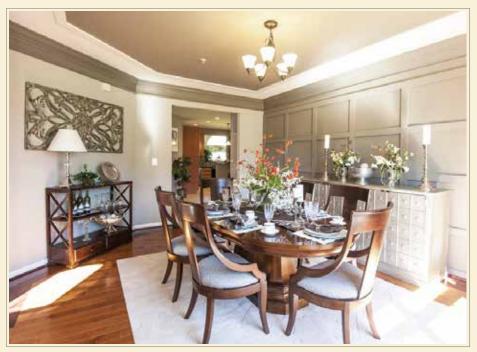

OPT. SUNROOM 14' X 20' (EXT. DIMENSIONS)

ASK ABOUT OPT. SIDE SUNROOM 12' X 15'

First Floor Plan

1 View of Dining Room (Elevation 8)

3 View of Study

Opt. Sunroom 14' x 20' (Ext. Dimensions) w/Alt. Kitchen Plan Ask about opt. sunroom 12' x 15'