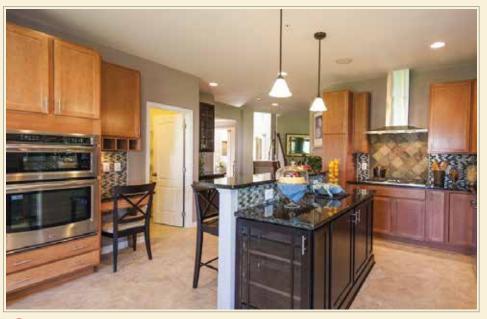

The Ashley

CLASSIC MEETS CONTEMPORARY

IN THIS NEO-TRADITIONAL DESIGN FILLED WITH

EXCITING PERSONALIZING FEATURES.

1 View of Kitchen

Opt. Sunroom 14' x 20' (Ext. Dimensions) w/Standard Kitchen Plan Ask about opt. Sunroom 12' x 15'