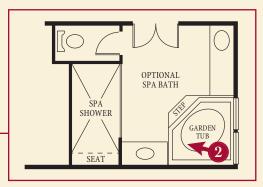

Ask about available elevators.

OPTIONAL SPA BATH

2 View of Optional Spa Bath and Master Bedroom Spa Shower

www.HaverfordHomes.com

Although illustrations and specifications are believed to be correct at time of publication, accuracy cannot be guaranteed. The right is reserved to make changes, without notice or obligation. Windows, doors and room sizes may vary on the options and elevations selected. Optional items indicated are available at additional cost unless otherwise indicated in writing. This brochure is not part of any legal contract and is for marketing purposes only.