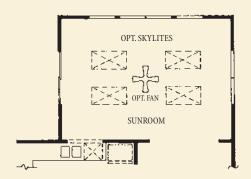

The Ashley

CLASSIC MEETS CONTEMPORARY

IN THIS NEO-TRADITIONAL DESIGN FILLED WITH

EXCITING PERSONALIZING FEATURES.

1 View of Kitchen

Opt. Sunroom 14' x 20' (Ext. Dimensions) w/Standard Kitchen Plan Ask about opt. Sunroom 12' x 15'

OPT. SUNROOM 14' X 20' (EXT. DIMENSIONS)

ASK ABOUT OPT. SIDE SUNROOM 12' X 15'

First Floor Plan

1 View of Dining Room (Elevation 8)

3 View of Study

Opt. Sunroom 14' x 20' (Ext. Dimensions) w/Alt. Kitchen Plan Ask about opt. sunroom 12' x 15'