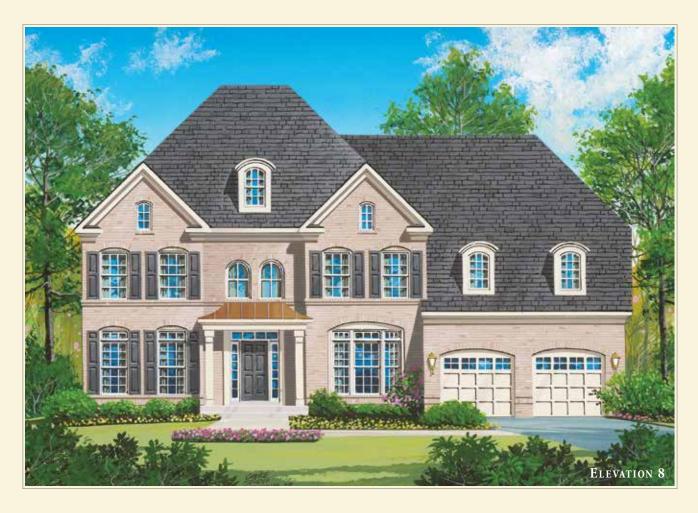

The Ashley

CLASSIC MEETS CONTEMPORARY

IN THIS NEO-TRADITIONAL DESIGN FILLED WITH

EXCITING PERSONALIZING FEATURES.

1 View of Kitchen

Opt. Sunroom 14' x 20' (Ext. Dimensions) w/Standard Kitchen Plan Ask about opt. Sunroom 12' x 15'

OPT. SUNROOM 14' X 20' (EXT. DIMENSIONS)

ASK ABOUT OPT. SIDE SUNROOM 12' X 15'

First Floor Plan

1 View of Dining Room (Elevation 8)

3 View of Study

Opt. Sunroom 14' x 20' (Ext. Dimensions) w/Alt. Kitchen Plan Ask about opt. sunroom 12' x 15'