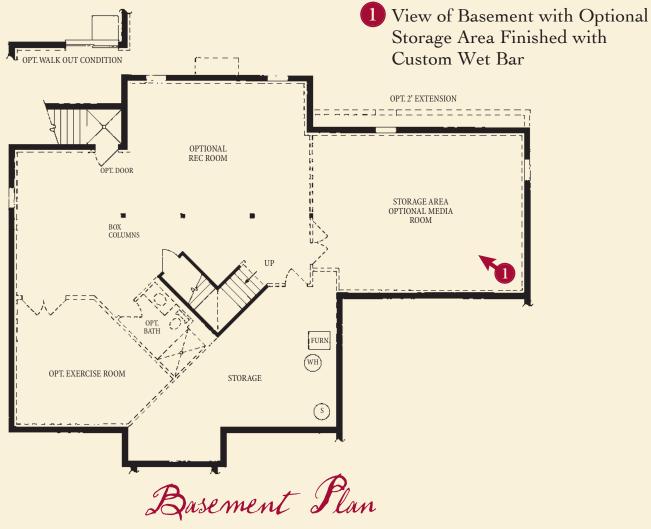

#### OPT. 2' EXTENSION FAMILY ROOM BELOW 2 SIDED GAS BEDROOM 4 12'7" x 11'10' MASTER BEDROOM 24'7" x 19'9' BATH OPT. TRAY CEILING OPT. WINDOW MASTER WALK IN CLOSET BEDROOM 3 BEDROOM 2 BATH OPEN TO 11'5" x 13'11' GARDEN BELOW PLANT SHELF