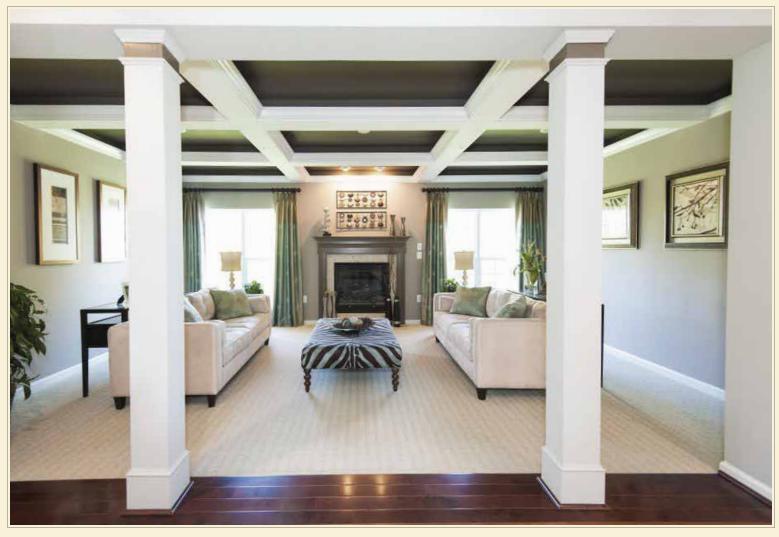

The Ashley

CLASSIC MEETS CONTEMPORARY

IN THIS NEO-TRADITIONAL DESIGN FILLED WITH

EXCITING PERSONALIZING FEATURES.





1 View of Kitchen



Opt. Sunroom 14' x 20' (Ext. Dimensions) w/Standard Kitchen Plan Ask about opt. Sunroom 12' x 15'



OPT. SUNROOM 14' X 20' (EXT. DIMENSIONS)

ASK ABOUT OPT. SIDE SUNROOM 12' X 15'

First Floor Plan





1 View of Dining Room (Elevation 8)



3 View of Study



Opt. Sunroom 14' x 20' (Ext. Dimensions) w/Alt. Kitchen Plan Ask about opt. sunroom 12' x 15'



Alternate First Floor Plan



2 View of Family Room

## Bringing family and friends together.



A beautiful blend of form and function, The Ashley features a variety of living spaces—from cozy and comfortable to elegant and dramatic. Whether you're helping with homework, planning a big meal, or relaxing in your soaking tub, The Ashley is all about simplifying your life and making time with family and friends more enjoyable.



### 1 View of Sitting Room & Master Bedroom



Second Floor Plan

#### OPT. 2' EXTENSION FAMILY ROOM BELOW 2 SIDED GAS BEDROOM 4 12'7" x 11'10' MASTER BEDROOM 24'7" x 19'9' BATH OPT. TRAY CEILING OPT. WINDOW MASTER WALK IN CLOSET BEDROOM 3 BEDROOM 2 BATH OPEN TO 11'5" x 13'11' GARDEN BELOW PLANT SHELF

#### OPT. SECOND FLOOR PLAN - ELEVATION 1



SECOND FLOOR PLAN W/5 BEDROOMS - ELEVATION 1