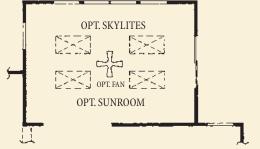

The Ashley

CLASSIC MEETS CONTEMPORARY

IN THIS NEO-TRADITIONAL DESIGN FILLED WITH

EXCITING PERSONALIZING FEATURES.

1 View of Kitchen

Opt. Sunroom 14' x 20' (Ext. Dimensions) w/Standard Kitchen Plan Ask about opt. Sunroom 12' x 15'

OPT. SUNROOM 14' X 20' (EXT. DIMENSIONS)

ASK ABOUT OPT. SIDE SUNROOM 12' X 15'

First Floor Plan

1 View of Dining Room (Elevation 8)

3 View of Study

Opt. Sunroom 14' x 20' (Ext. Dimensions) w/Alt. Kitchen Plan Ask about opt. sunroom 12' x 15'