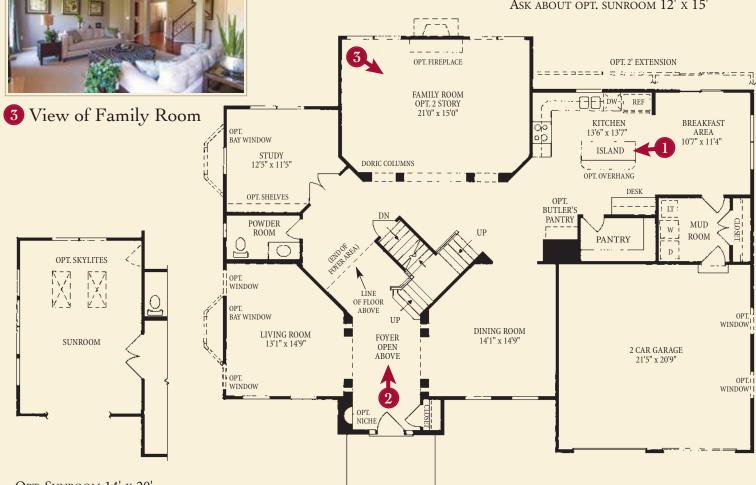

The Ashley

CLASSIC MEETS CONTEMPORARY

IN THIS NEO-TRADITIONAL DESIGN FILLED WITH

EXCITING PERSONALIZING FEATURES.





1 View of Kitchen



Opt. Sunroom 14' x 20' (Ext. Dimensions) w/Standard Kitchen Plan Ask about opt. Sunroom 12' x 15'



OPT. SUNROOM 14' X 20' (EXT. DIMENSIONS)

ASK ABOUT OPT. SIDE SUNROOM 12' X 15'

First Floor Plan





1 View of Dining Room (Elevation 8)



3 View of Study



Opt. Sunroom 14' x 20' (Ext. Dimensions) w/Alt. Kitchen Plan Ask about opt. sunroom 12' x 15'



Alternate First Floor Plan



2 View of Family Room

## Bringing family and friends together.



A beautiful blend of form and function, The Ashley features a variety of living spaces—from cozy and comfortable to elegant and dramatic. Whether you're helping with homework, planning a big meal, or relaxing in your soaking tub, The Ashley is all about simplifying your life and making time with family and friends more enjoyable.



### 1 View of Sitting Room & Master Bedroom



Second Floor Plan

#### OPT. 2' EXTENSION FAMILY ROOM BELOW 2