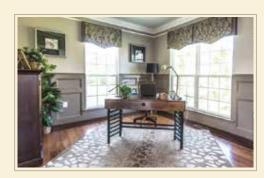

OPT. SUNROOM 14' X 20' (EXT. DIMENSIONS)

ASK ABOUT OPT. SIDE SUNROOM 12' X 15'

First Floor Plan

1 View of Dining Room (Elevation 8)

3 View of Study

Opt. Sunroom 14' x 20' (Ext. Dimensions) w/Alt. Kitchen Plan Ask about opt. sunroom 12' x 15'