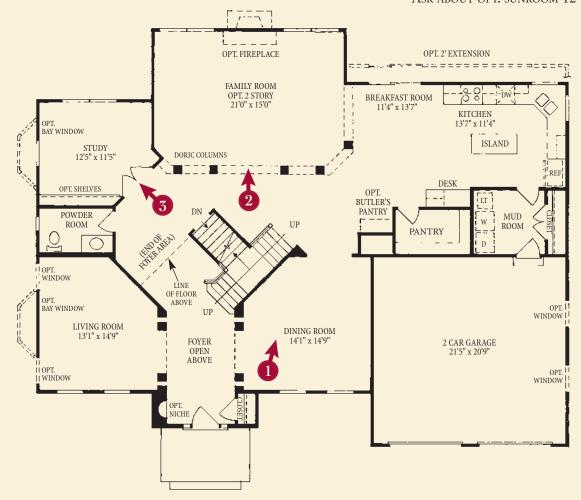

OPT. SUNROOM 14' X 20' (EXT. DIMENSIONS)

ASK ABOUT OPT. SIDE SUNROOM 12' X 15'

First Floor Plan

1 View of Dining Room (Elevation 8)

3 View of Study

Opt. Sunroom 14' x 20' (Ext. Dimensions) w/Alt. Kitchen Plan Ask about opt. sunroom 12' x 15'

Alternate First Floor Plan

2 View of Family Room

#### OPT. 2' EXTENSION FAMILY ROOM BELOW 2 SIDED GAS BEDROOM 4 12'7" x 11'10' MASTER BEDROOM 24'7" x 19'9' BATH OPT. TRAY CEILING OPT. WINDOW MASTER WALK IN CLOSET BEDROOM 3 BEDROOM 2 BATH OPEN TO 11'5" x 13'11' GARDEN BELOW PLANT SHELF

# Head-turning choices.

With so many available features and options, The Ashley can be personalized to meet your unique needs and desires. In addition to 8 elevations, choose from available sunrooms, room extensions, dramatic ceilings, additional bedrooms and baths, and loads of distinctive architectural details.