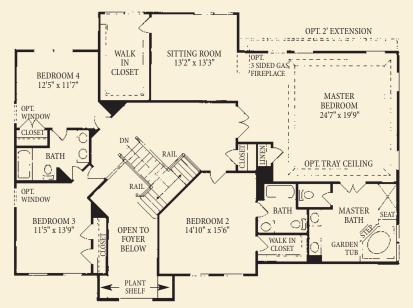

#### OPT. SECOND FLOOR PLAN - ELEVATION 1

SECOND FLOOR PLAN W/5 BEDROOMS - ELEVATION 1

SECOND FLOOR PLAN W/3RD BATH - ELEVATION 1