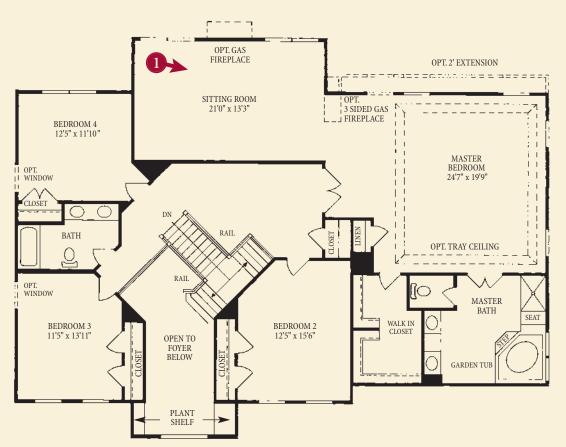

### 1 View of Sitting Room & Master Bedroom

Second Floor Plan

#### OPT. 2' EXTENSION FAMILY ROOM BELOW 2 SIDED GAS BEDROOM 4 12'7" x 11'10' MASTER BEDROOM 24'7" x 19'9' BATH OPT. TRAY CEILING OPT. WINDOW MASTER WALK IN CLOSET BEDROOM 3 BEDROOM 2 BATH OPEN TO 11'5" x 13'11' GARDEN BELOW PLANT SHELF